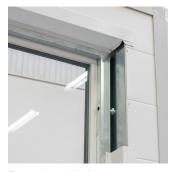

#### Installation

M16 frame bushing for wall installation, alternatively, plate angle included. Recommended mounting screws Ø 7.5 type Hilti

alternatively Tema frame screws are not included.

Exterior with sheet metal cladding.

Hot-dip galvanised frame interior.

Fastening with frame screws.

Fastening with plate angle.

Built to last: