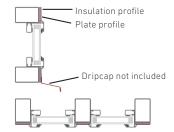

#### Material

- Frame and dividers made of hot-dip galvanised steel profiles.
- Insulation profiles made of ABS, zinc grey colour.
- Interior and exterior glazing strips of natural anodised aluminium.

Thermal window with grey cladding.

### **CLADDING**

The inside is hot-dip galvanised and the outside is a weatherproof insulation profile. The outside is clad with lacquered metal profiles in one of our standard colours, see the colour range.