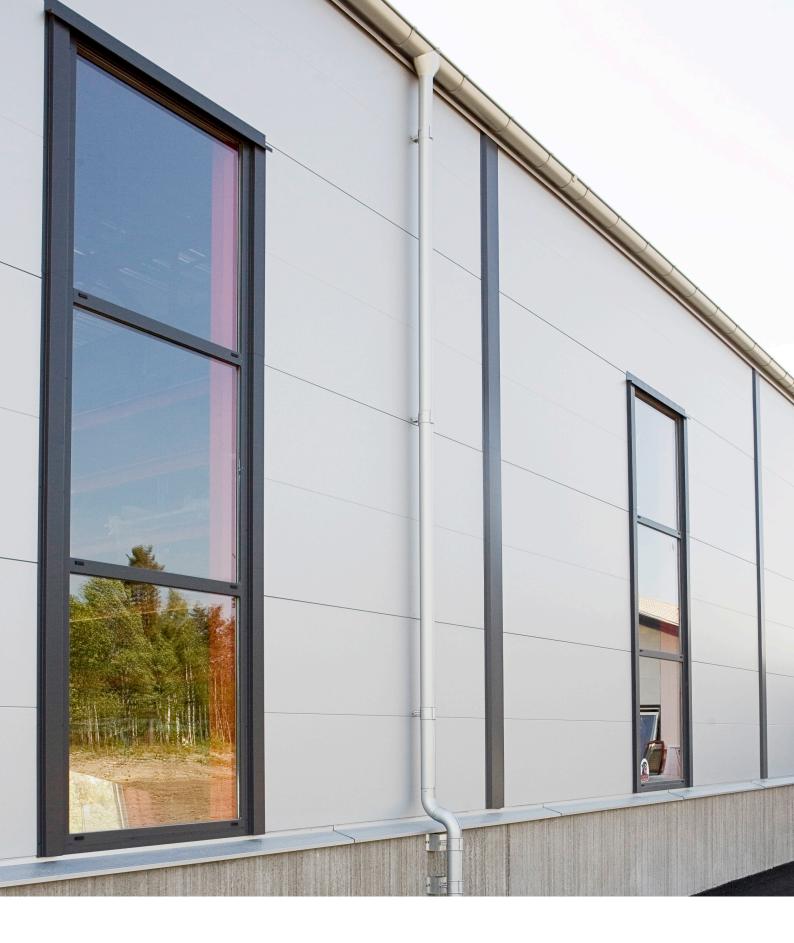

# THERMAL WINDOWS

EAB's thermal windows with fixed glazed sections are completely maintenance-free and very durable, thanks to their galvanised, welded steel profiles.

We manufacture out thermal windows exactly according to your wants and needs in terms of measurements and choice of colour. You choose the number of lights yourself. The maximum glazing surface is 1.2 m<sup>2</sup> and the maximum length is 6 metres.

## **MAINTENANCE FREE**

The thermal windows are maintenance-free, have hot-dip galvanised steel profiles and a thermal break in the cold bridge. The windows are designed for solid glazing and are manufactured according to your measurements. You choose the number of light sections yourself. The maximum glazing surface is 1.2 m² and the maximum length is 6 metres.