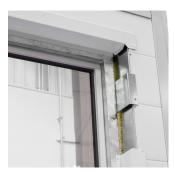

#### Installation

M16 frame bushing for wall installation, alternatively, plate angle included. Recommended mounting screws Ø 7.5 type Hilti

alternatively Tema frame screws are not included.

Exterior with sheet metal cladding.

Hot-dip galvanised frame interior.

Fastening with frame screws.

Fastening with plate angle.

Built to last: