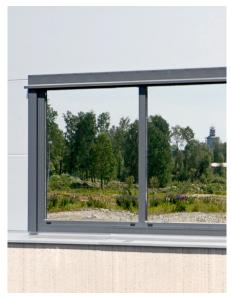

#### Material

- Frame and dividers made of hot-dip galvanised steel profiles.
- Insulation profiles made of ABS, zinc grey colour.
- Interior and exterior glazing strips of natural anodised aluminium.

Thermal window with grey cladding.