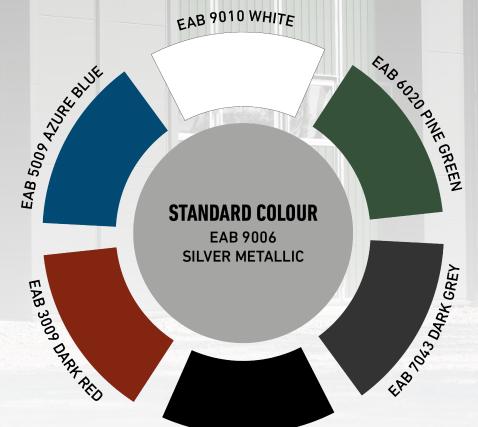

## **STANDARD COLOURS**

EAB 9005 BLACK

## WHAT COLOUR IS RIGHT FOR YOU?

The colour of the door can change the look of the whole building — we have taken this into account and therefore offer several colours as standard. You will find them above.