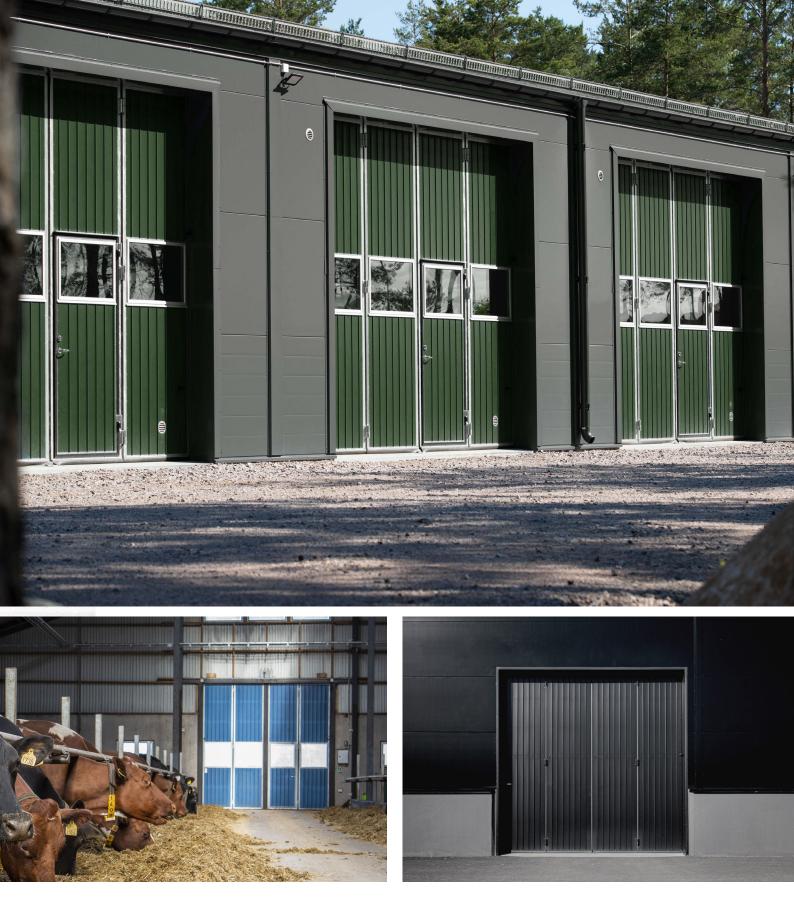

## WHAT COLOUR IS RIGHT FOR YOU?

The colour of the door can change the look of the whole building — we have taken this into account and therefore offer several colours as standard. You will find them above.

## EAB offers three types of surface treatment for your folding door:

- Hot-dip galvanised door leaf frame clad in sheet cladding in the basic design.
- A hot dip galvanised door leaf frame with polyester lacquered steel sheet cladding as per the standard range of colours.
  - Paint treatment on a hot dip galvanised door leaf frame and steel sheet cladding as per optional colour.

For accurate colour reproduction, steel sheet samples should be consulted.

EAB Doors include: Folding doors, Thermal doors, Side hung doors, Security doors, Fire doors, Fire windows, Thermal windows, Entrances/Glazed sections, Machine guard doors and Sliding doors.