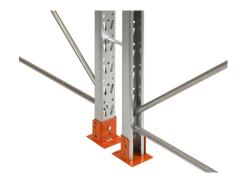

# **ACCESORIES**

Standard footplate

Sleeve footplate

Frame spacer - used in double racks.

Slide-out shelf - for picking goods without pallet, fitted on frames. Max load 300 kg.

Slide-out unit for pallet - fitted on beams. Achieves best ergonomics in handling. Max load 700 kg

### Delivery

Frames are delivered complete with horizontal and diagonal bracing, footplates and nuts and bolts. The instructions which accompany every delivery make assembly and mounting a simple matter. Beams are supplied complete with safety lockings. A loading notice is also supplied with all deliveries. This should be mounted in a prominent position.