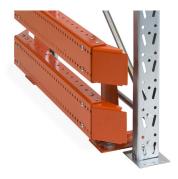

## **ACCESORIES**

Frame protector - for end frame, uprights and truck aisle. For both single and double racking. Height 400 mm.

**Upright protector** - for floor mounting height 400 mm.

Upright reinforce low 90/110 - to be fitted together with the sleeve footplate. Provides excillent protection for the upright frame member, without taking up extra space height 150 mm.

**Upright reinforce high 90/110** - to be fitted with the sleeve footplate. Provides the best possible protection for the most exposed part of the frame height 760 mm.

**Shelf panels** - for picking goods without pallet. Width 455 mm.