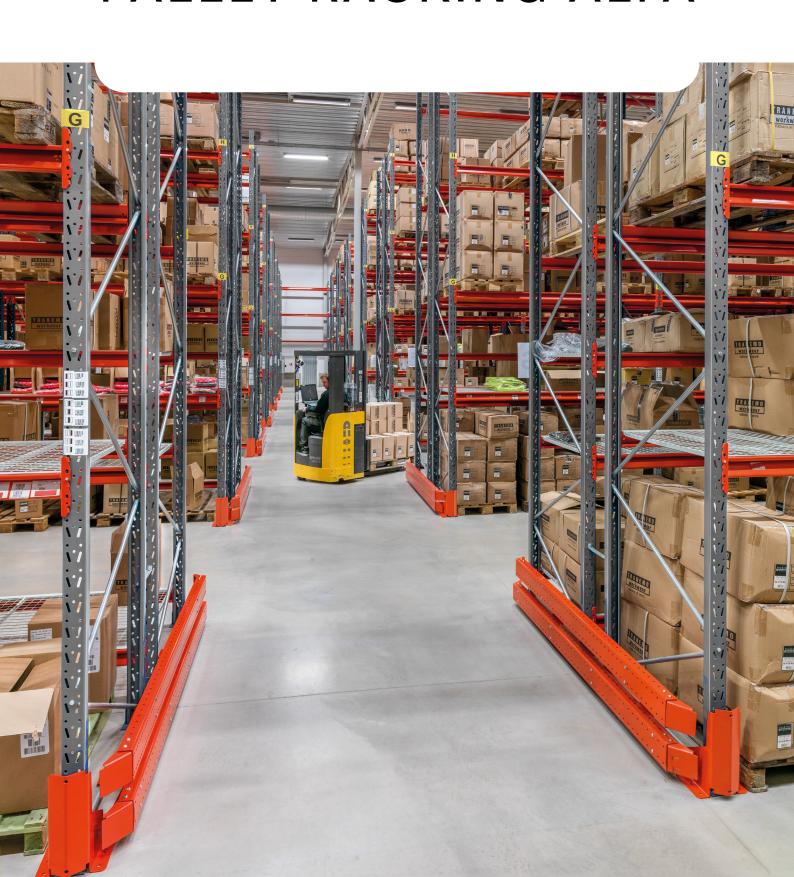

## EAB · PALLET RACKING ALFA

EAB has a comprehensive standard range of pallet racking, in a variety of heights and lengths. Thanks to the wide choice of racking and accessories, it is a simple matter to build up a personal, functional store, whether for a small office store, vna-stores or a fullyautomatic stacker crane depot.

The entire range of EAB store fittings is manufactured in our factory at Små-landsstenar. This enables us to offer quick and punctual deliveries. We have developed a high level of know-how in warehouse logistics after many years in the field.