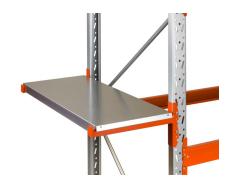

**Upright reinforce high 90/110** - to be fitted with the sleeve footplate. Provides the best possible protection for the most exposed part of the frame height 760 mm.

**Shelf panels** - for picking goods without pallet. Width 455 mm.