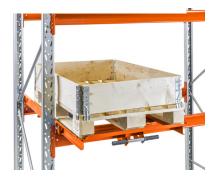

- 1. Pallet racking with drawer unit
- 2. Pallet racking for stacker crane system
- 3. Pallet racking with slide out unit
- 4. Pallet racking high rise for VNA system.

**Slide-out unit for pallet** - fitted on floor. Max load 700 kg.

**Slide-out unit for pallet** - with extension set for stacker truck. Max load 700 kg.

Cable dispensing unit - with self-locking axle. Adjustable drum mounting and movable axle location.