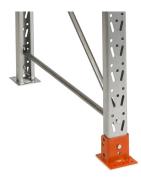

# **ACCESORIES**

Standard footplate

Sleeve footplate

Frame spacer - used in double racks.

Slide-out shelf - for picking goods without pallet, fitted on frames. Max load 300 kg.

Slide-out unit for pallet - fitted on beams. Achieves best ergonomics in handling. Max load 700 kg

### Delivery

Frames are delivered complete with horizontal and diagonal bracing, footplates and nuts and bolts. The instructions which accompany every delivery make assembly and mounting a simple matter. Beams are supplied complete with safety lockings. A loading notice is also supplied with all deliveries. This should be mounted in a prominent position.