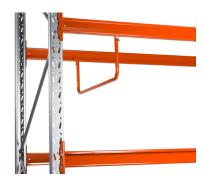

Pallet stop horizontal - fitted to rear of frame to prevent pallets from being placed too far in.

**Anti collapse system** - fitted to rear side, to prevent goods from falling down behind the racks.

Pallet support bars - for longside handling pallets.