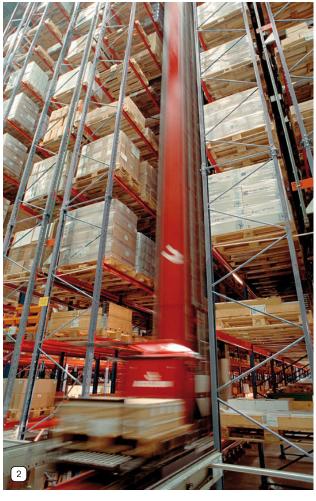

- 1. Pallet racking with drawer unit
- 2. Pallet racking for stacker crane system
- 3. Pallet racking with slide out unit
- 4. Pallet racking high rise for VNA system.