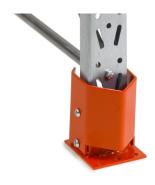

## **ACCESORIES**

Frame protector - for end frame, uprights and truck aisle. For both single and double racking. Height 400 mm.

**Upright protector** - for floor mounting height 400 mm.

Upright reinforce low 90/110 - to be fitted together with the sleeve footplate. Provides excillent protection for the upright frame member, without taking up extra space height 150 mm.