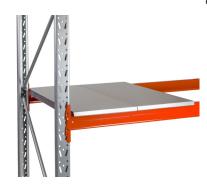

**Upright reinforce high 90/110** - to be fitted with the sleeve footplate. Provides the best possible protection for the most exposed part of the frame height 760 mm.

**Shelf panels** - for picking goods without pallet. Width 455 mm.