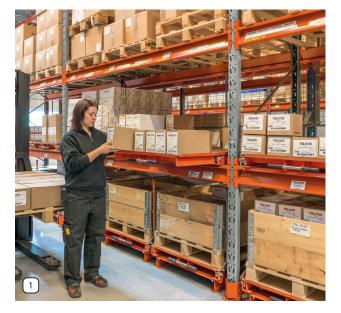

- 1. Pallet racking with drawer unit
- 2. Pallet racking for stacker crane system
- 3. Pallet racking with slide out unit
- 4. Pallet racking high rise for VNA system.