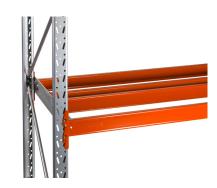

# **Facts**

EAB's pallet racking Alfa are based on a tried and tested design, where safety and performance is a primary. The entire rack incorporates only two components – frames and beams. Stability is provided by the framework.

#### Surface finish

Frames are galvanized; beams and accessories are powder coated in orange colour.