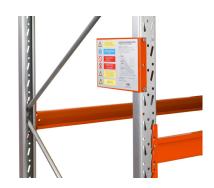

Pallet support bars - for half pallet. Makes possible storage of odd-sized pallets after rearranging intermediate beams.

Load capacity notice - indicates permitted loadings per section depending upon the placing of the bearing surface. For mouting in prominent position.

### Delivery

Frames are delivered complete with horizontal and diagonal bracing, footplates and nuts and bolts. The instructions which accompany every delivery make assembly and mounting a simple matter. Beams are supplied complete with safety lockings. A loading notice is also supplied with all deliveries. This should be mounted in a prominent position.