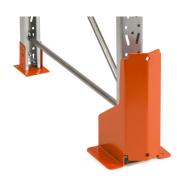

## **ACCESORIES**

Frame protector - for end frame, uprights and truck aisle. For both single and double racking. Height 400 mm.

**Upright protector** - for floor mounting height 400 mm.

Upright reinforce low 90/110 - to be fitted together with the sleeve footplate. Provides excillent protection for the upright frame member, without taking up extra space height 150 mm.

**Upright reinforce high 90/110** - to be fitted with the sleeve footplate. Provides the best possible protection for the most exposed part of the frame height 760 mm.

**Shelf panels** - for picking goods without pallet. Width 455 mm.