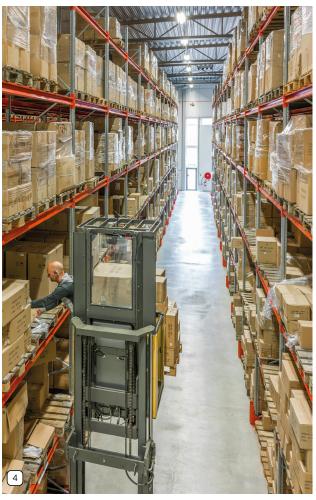

- 1. Pallet racking with drawer unit
- 2. Pallet racking for stacker crane system
- 3. Pallet racking with slide out unit
- 4. Pallet racking high rise for VNA system.