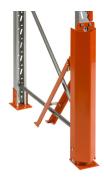

## **ACCESORIES**

Frame protector - for end frame, uprights and truck aisle. For both single and double racking. Height 400 mm.

**Upright protector** - for floor mounting height 400 mm.

Upright reinforce low 90/110 - to be fitted together with the sleeve footplate. Provides excillent protection for the upright frame member, without taking up extra space height 150 mm.

**Upright reinforce high 90/110** - to be fitted with the sleeve footplate. Provides the best possible protection for the most exposed part of the frame height 760 mm.

**Shelf panels** - for picking goods without pallet. Width 455 mm.