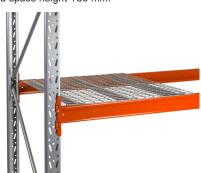

Mesh shelves - for picking goods with or without pallet, approved for premises with sprinkler system. Excellent protection against falling goods beside truck aisles. Width 910 mm.

**Pallet stop vertical** - prevent pallets from being placed to far in.