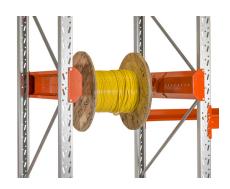

**Slide-out unit for pallet** - fitted on floor. Max load 700 kg.

**Slide-out unit for pallet** - with extension set for stacker truck. Max load 700 kg.

Cable dispensing unit - with self-locking axle. Adjustable drum mounting and movable axle location.