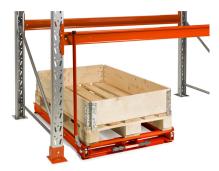

- 1. Pallet racking with drawer unit
- 2. Pallet racking for stacker crane system
- 3. Pallet racking with slide out unit
- 4. Pallet racking high rise for VNA system.

**Slide-out unit for pallet** - fitted on floor. Max load 700 kg.

**Slide-out unit for pallet** - with extension set for stacker truck. Max load 700 kg.

Cable dispensing unit - with self-locking axle. Adjustable drum mounting and movable axle location.