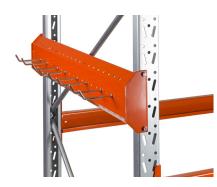

**Equipment rack** - for end-frame. Practical rack for assorted items.

Frame shelf

Beam divider - divides flat decked goods.

Beam divider - divides standing long items.

Fork entry bars - for your flat decked goods.