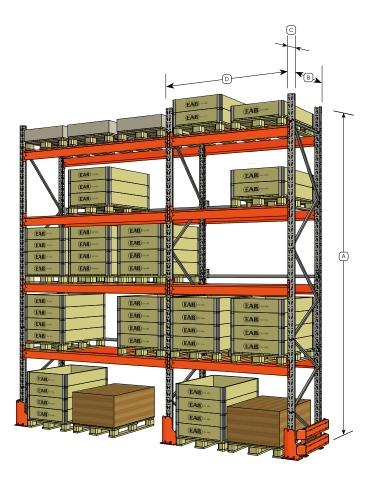

| TECHNICAL DETAILS |                                 | PALLET RACKING ALFA             |                    |
|-------------------|---------------------------------|---------------------------------|--------------------|
|                   |                                 | DIMENSIONS                      | LOADINGS           |
| А                 | Frame, height                   | 1500 - 8000 mm                  |                    |
| В                 | Frame, depth                    | 500, 800, 1100 mm               |                    |
| С                 | Upright, width                  | 90 mm                           | 8000 kg, 12000 kg  |
|                   | Upright, width                  | 110 mm                          | 14000 kg, 18000 kg |
|                   | Frame spacer                    | 100, 150, 200, 250, 300, 400 mm |                    |
|                   |                                 |                                 |                    |
| D                 | Beam, length/height             | 950 mm / Z100 mm                | 1x1000 kg          |
|                   | (for short side handled pallet) | 1850 mm / Z100 mm               | 2x1000 kg          |
|                   |                                 | 2300 mm / Z100 mm               | 2x1000 kg          |
|                   |                                 | 2750 mm / Z100 mm               | 3x550 kg           |
|                   |                                 | 2750 mm / Z115 mm               | 3x750 kg           |
|                   |                                 | 2750 mm / Z140 mm               | 3x1000 kg          |
|                   |                                 | 3600 mm / Z160 mm               | 4x800 kg           |
|                   |                                 | 3600 mm / Z160 mm               | 4x1000 kg          |
|                   |                                 |                                 |                    |
| D                 | Beam, length/height             | 1350 mm / Z100 mm               | 1x1000 kg          |
|                   | (for long side handled pallet)  | 2650 mm/ Z115 mm                | 2x1150 kg          |