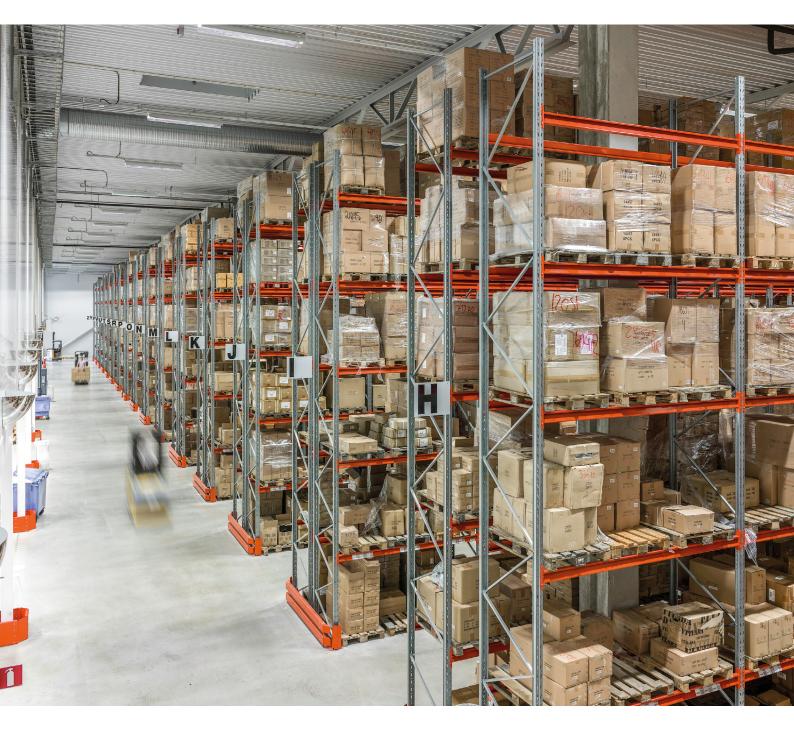

## EAB · PALLET RACKING ALFA

EAB has a comprehensive standard range of pallet racking, in a variety of heights and lengths. Thanks to the wide choice of racking and accessories, it is a simple matter to build up a personal, functional store, whether for a small office store, vna-stores or a fullyautomatic stacker crane depot.

The entire range of EAB store fittings is manufactured in our factory at Små-landsstenar. This enables us to offer quick and punctual deliveries. We have developed a high level of know-how in warehouse logistics after many years in the field.