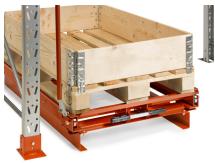

- 1. Pallet racking with drawer unit
- 2. Pallet racking for stacker crane system
- 3. Pallet racking with slide out unit
- 4. Pallet racking high rise for VNA system.

**Slide-out unit for pallet** - fitted on floor. Max load 700 kg.

**Slide-out unit for pallet** - with extension set for stacker truck. Max load 700 kg.

Cable dispensing unit - with self-locking axle. Adjustable drum mounting and movable axle location.