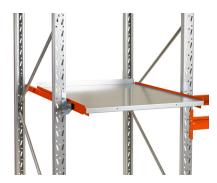

- 1. Pallet racking with drawer unit
- 2. Pallet racking for stacker crane system
- 3. Pallet racking with slide out unit
- 4. Pallet racking high rise for VNA system.